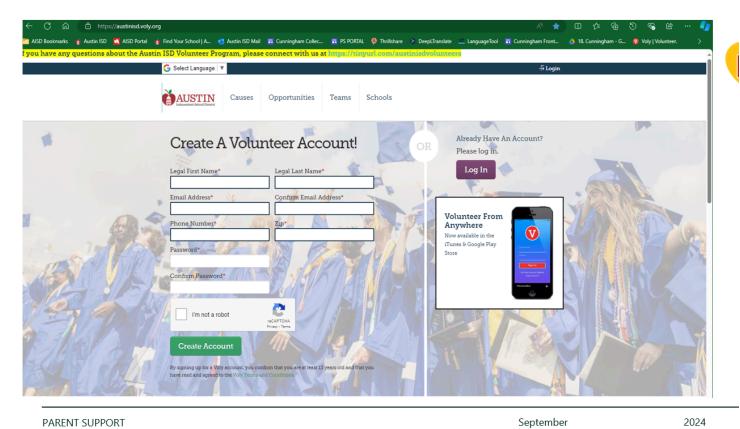

# Austin ISD Volunteer Process

Website: austinisd.voly.org

### **Create an Account in:**

## <u>Voly | Where your passions and</u> <u>volunteer opportunities click.</u>

PARENT SUPPORT