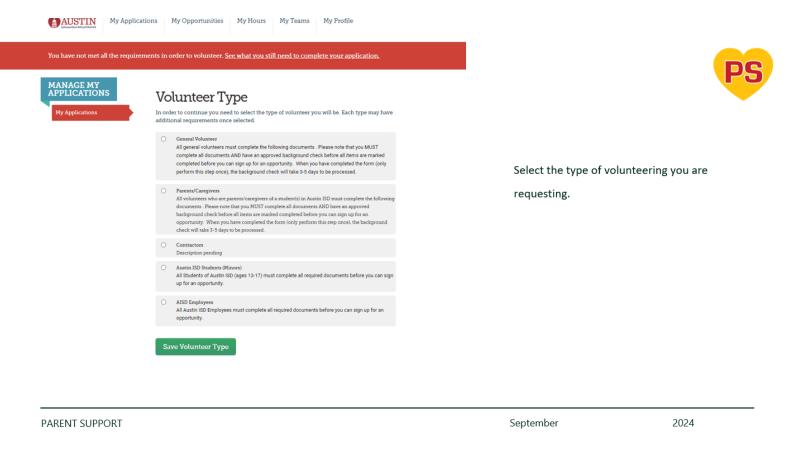

|                                                             |                                    |                    |      |
|              | X Post to @AustinISD<br>∎ Like Share                       | My Teams<br>My Profile          | Teams<br>Schools                                                 |                                                             |                                    |                    |      |
| RENT SUPPORT |                                                            |                                 |                                                                  |                                                             |                                    | September          | 2024 |

### Select Volunteer Type



#### Fanned Your School.

#### Select the school you'd like to volunteer

| Find Opportunities G Select Language | ▼ Welcome back cittalif ∩ My Dashboard +€ Logout                                                                |                                        |
|--------------------------------------|-----------------------------------------------------------------------------------------------------------------|----------------------------------------|
| AUSTIN My Applicati                  | ons My Opportunities My Hours My Teams My Profile                                                               |                                        |
| Your application has been saved      |